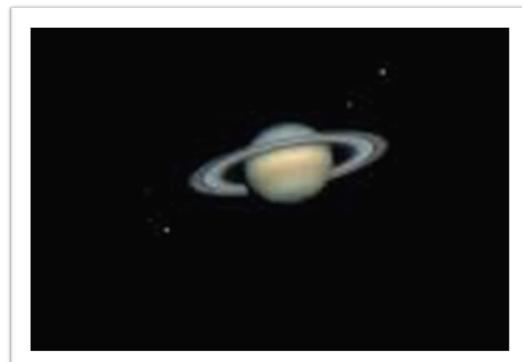

# قمر چیست ا

همان طور که سیارات به دور خورشید می چرخند و متعلق به خورشیدند

قمر ها هم به دور سیارات می چرخند و متعلق به انها هستند، یعنی هر سیاره قمر های مخصوص خودش را دارد.

S 2009 S 1

آگائون

Aegaeon

Saturn

قمر مخصوص سیاره ی زحل (کیوان)