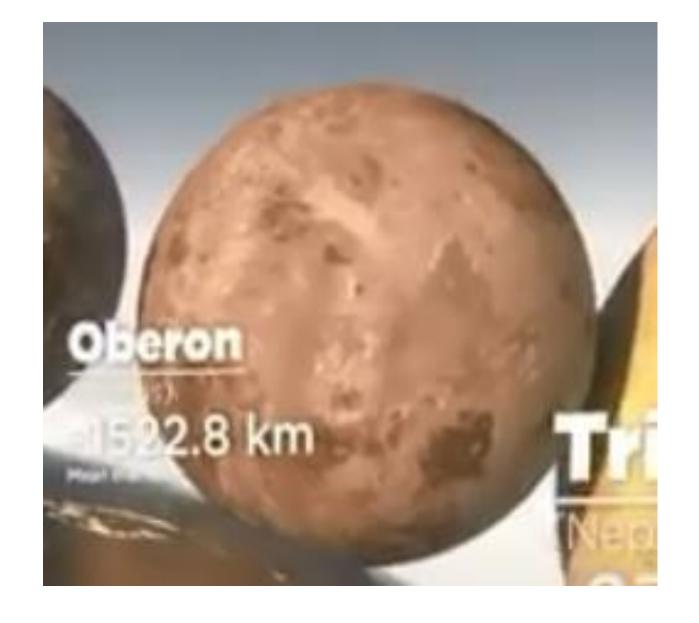

#### Enceladus

قمر مخصوص سیاره ی اورانوس

Ariel

قمر مخصوص سیاره ی زحل (کیوان)

قمر مخصوص سیاره ی اورانوس

1522 كيلومتر

قمر مخصوص سیاره ی نپتون

اروپا