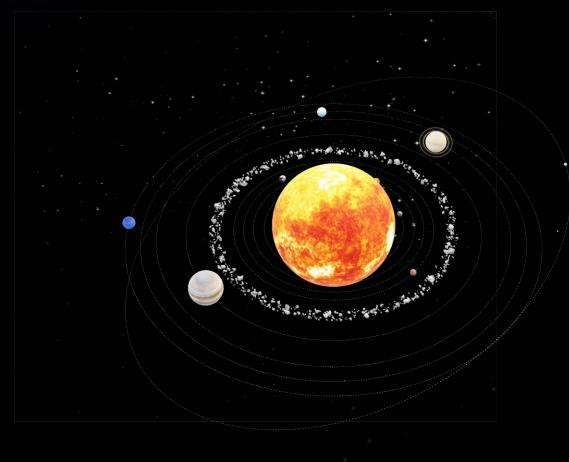

# قمر چیست ا

همان طور که سیارات به دور خورشید می چرخند و متعلق به خورشیدند

قمر ها هم به دور سیارات می چرخند و متعلق به انها هستند، یعنی هر سیاره قمر های مخصوص خودش را دارد.

S 2009 S 1

آگائون

Aegaeon

Saturn

قمر مخصوص سیاره ی زحل (کیوان)