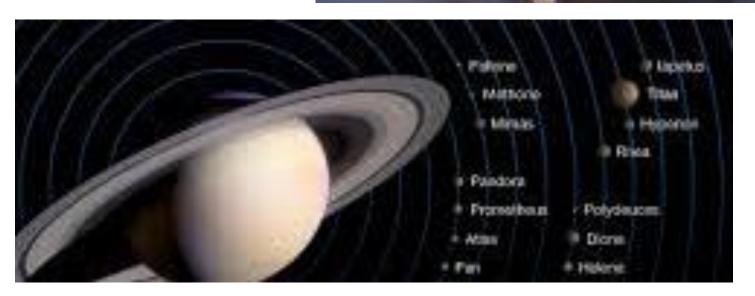

# قمر چیست ا

همان طور که سیارات به دور خورشید می چرخند و متعلق به خورشیدند

قمر ها هم به دور سیارات می چرخند و متعلق به انها هستند، یعنی هر سیاره قمر های مخصوص خودش را دارد.

S 2009 S 1

آگائون

Aegaeon

Saturn

قمر مخصوص سیاره ی زحل (کیوان)

660 متر

Valetudo

قمر مخصوص سیاره ی مشتری (برجیس)

1 كيلومتر

واله تود

قمر مخصوص سیاره ی زحل (کیوان)

### Methone

داپنیس

## Daphnis

قمر مخصوص سیاره زحل (کیوان)

3 كيلومتر

قمر مخصوص سیاره ی زحل (کیوان)

Dimos

كاليپسو

Calypso

قمر مخصوص سیاره ی مریخ (بهرام)

قمر مخصوص سیاره ی زحل (کیوان)

Hydra

قمر مخصوص سیاره ی مریخ (بهرام)

ر 22 کیلومتر <sup>4</sup>

قمر مخصوص سیاره ی پولوتو

# Prometheus

میماس

Mimas

قمر مخصوص سیاره ی زحل (کیوان)

86 كيلومتر

قمر مخصوص سیاره ی زحل(کیوان)

#### Enceladus

قمر مخصوص سیاره ی اورانوس

Ariel

قمر مخصوص سیاره ی زحل (کیوان)

قمر مخصوص سیاره ی اورانوس

1522 كيلومتر

قمر مخصوص سیاره ی نپتون

اروپا

Europa

ماه

Moon

قمر مخصوص سیاره ی مشتری(برجیس)

3121كيلومتر

قمر مخصوص سیاره ی ( زمین )

3474 كيلومتر

اینم ماه خودمون

lo

Callisto

قمر مخصوص سیاره ی مشتری (برجیس)

قمر مخصوص سیاره ی مشتری (برجیس)

تیتان یا تایتان

قمر مخصوص سیاره ی زحل (کیوان)

5149 كيلومتر

Titan

گانیمد

Ganymede

قمر مخصوص سیاره ی مشتری (برجیس)

5268 كيلومتر

بزرگترین قمر منظومه ی شمسي