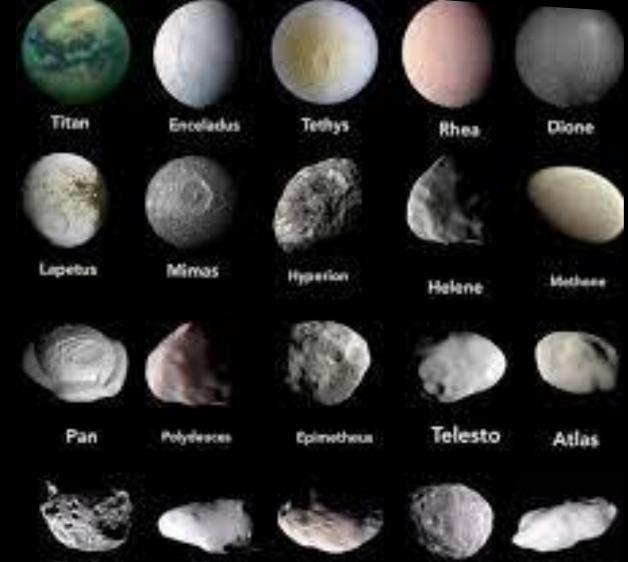

# قمر چیست ا

همان طور که سیارات به دور خورشید می چرخند و متعلق به خورشیدند

قمر ها هم به دور سیارات می چرخند و متعلق به انها هستند، یعنی هر سیاره قمر های مخصوص خودش را دارد.

S 2009 S 1

آگائون

Aegaeon

Saturn

قمر مخصوص سیاره ی زحل (کیوان)

660 متر

Valetudo

قمر مخصوص سیاره ی مشتری (برجیس)

1 كيلومتر

واله تود

قمر مخصوص سیاره ی زحل (کیوان)

### Methone

داپنیس

## Daphnis

قمر مخصوص سیاره زحل (کیوان)

3 كيلومتر

قمر مخصوص سیاره ی زحل (کیوان)

Dimos

كاليپسو

Calypso

قمر مخصوص سیاره ی مریخ (بهرام)

قمر مخصوص سیاره ی زحل (کیوان)

Hydra

قمر مخصوص سیاره ی مریخ (بهرام)

ر 22 کیلومتر <sup>4</sup>

قمر مخصوص سیاره ی پولوتو

# Prometheus

میماس

Mimas

قمر مخصوص سیاره ی زحل (کیوان)

86 كيلومتر

قمر مخصوص سیاره ی زحل(کیوان)

#### Enceladus

قمر مخصوص سیاره ی اورانوس

Ariel

قمر مخصوص سیاره ی زحل (کیوان)

قمر مخصوص سیاره ی اورانوس

1522 كيلومتر

قمر مخصوص سیاره ی نپتون

اروپا

Europa

ماه

Moon

قمر مخصوص سیاره ی مشتری(برجیس)

3121كيلومتر

قمر مخصوص سیاره ی ( زمین )

3474 كيلومتر

اینم ماه خودمون

lo

Callisto

قمر مخصوص سیاره ی مشتری (برجیس)

قمر مخصوص سیاره ی مشتری (برجیس)

تیتان یا تایتان

قمر مخصوص سیاره ی زحل (کیوان)

5149 كيلومتر

Titan

گانیمد

Ganymede

قمر مخصوص سیاره ی مشتری (برجیس)

5268 كيلومتر

بزرگترین قمر منظومه ی شمسي