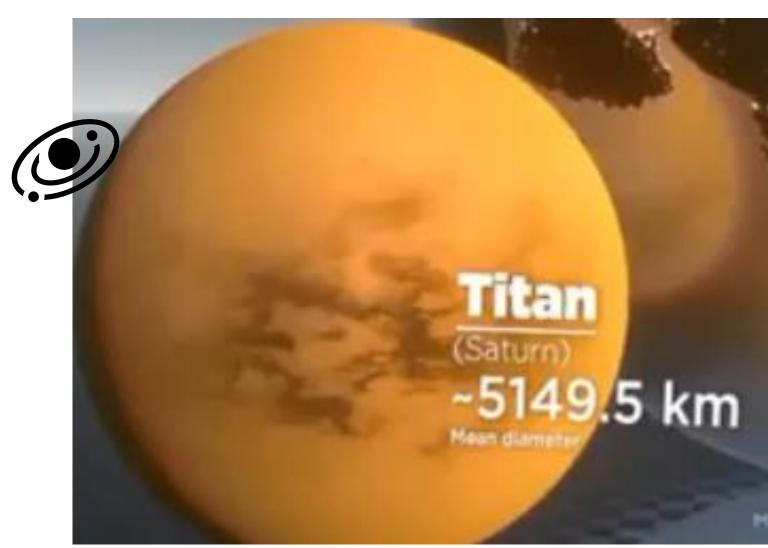

lo

Callisto

قمر مخصوص سیاره ی مشتری (برجیس)

قمر مخصوص سیاره ی مشتری (برجیس)

تیتان یا تایتان

قمر مخصوص سیاره ی زحل (کیوان)

5149 كيلومتر

Titan