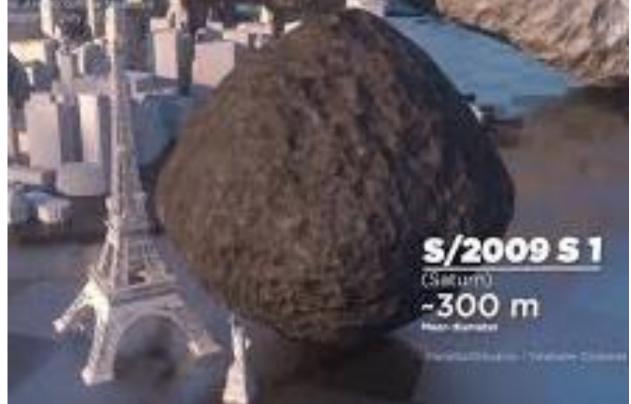

# قمر چیست ا

همان طور که سیارات به دور خورشید می چرخند و متعلق به خورشیدند

قمر ها هم به دور سیارات می چرخند و متعلق به انها هستند، یعنی هر سیاره قمر های مخصوص خودش را دارد.

S 2009 S 1

آگائون

Aegaeon

Saturn

قمر مخصوص سیاره ی زحل (کیوان)

660 متر

Valetudo

قمر مخصوص سیاره ی مشتری (برجیس)

1 كيلومتر

واله تود

قمر مخصوص سیاره ی زحل (کیوان)