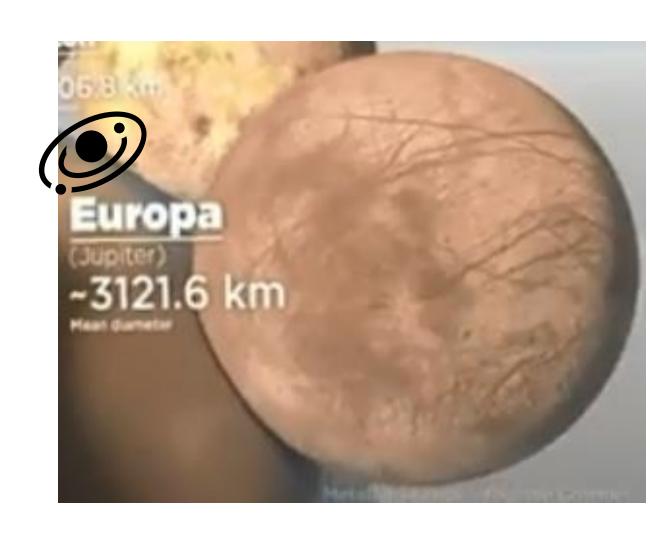

#### Enceladus

قمر مخصوص سیاره ی اورانوس

Ariel

قمر مخصوص سیاره ی زحل (کیوان)

قمر مخصوص سیاره ی اورانوس

1522 كيلومتر

قمر مخصوص سیاره ی نپتون

اروپا

Europa

ماه

Moon

قمر مخصوص سیاره ی مشتری(برجیس)

3121كيلومتر

قمر مخصوص سیاره ی ( زمین )

3474 كيلومتر

اینم ماه خودمون