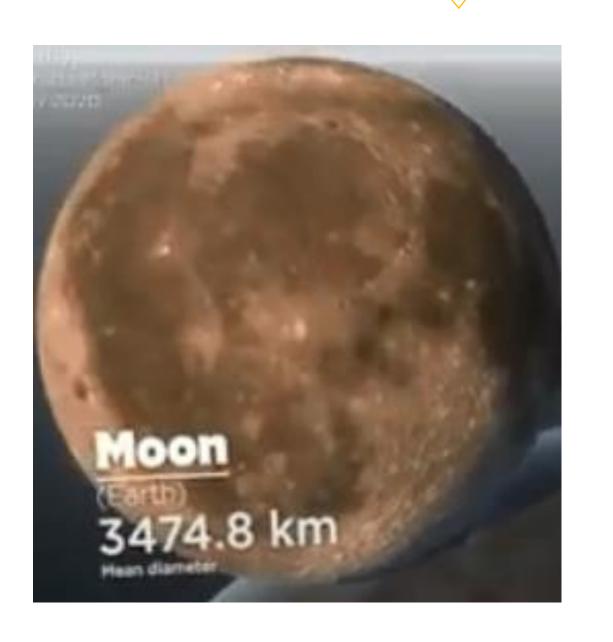

Europa

ماه

Moon

قمر مخصوص سیاره ی مشتری(برجیس)

3121كيلومتر

قمر مخصوص سیاره ی ( زمین )

3474 كيلومتر

اینم ماه خودمون