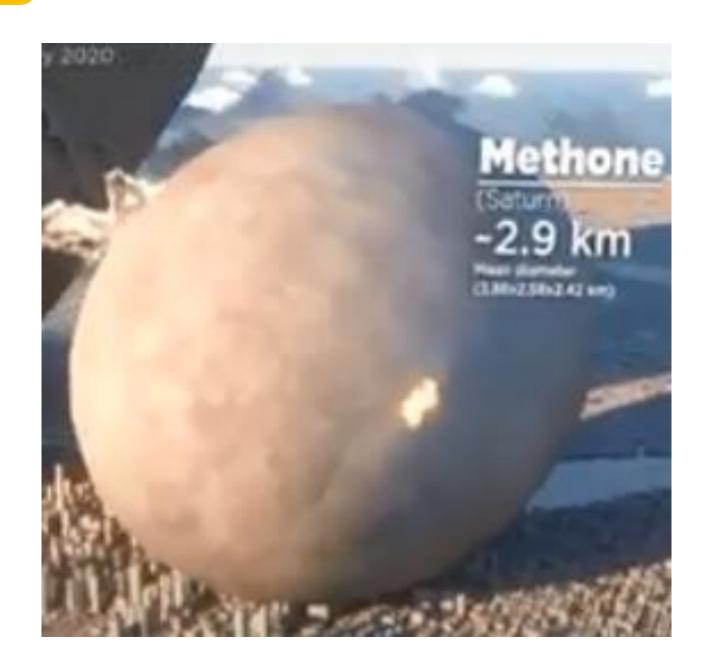

كنفرانس: چهارم

موضوع: قمرها











# قمر چیست ا

همان طور که سیارات به دور خورشید می چرخند و متعلق به خورشیدند

قمر ها هم به دور سیارات می چرخند و متعلق به انها هستند، یعنی هر سیاره قمر های مخصوص خودش را دارد.









S 2009 S 1

آگائون



Aegaeon

Saturn

قمر مخصوص سیاره ی زحل (کیوان)

660 متر























Valetudo

قمر مخصوص سیاره ی مشتری (برجیس)

1 كيلومتر

واله تود





قمر مخصوص سیاره ی زحل (کیوان)



### Methone

داپنیس



## Daphnis

قمر مخصوص سیاره زحل (کیوان)

3 كيلومتر





قمر مخصوص سیاره ی زحل (کیوان)



Dimos

كاليپسو

Calypso

قمر مخصوص سیاره ی مریخ (بهرام)





قمر مخصوص سیاره ی زحل (کیوان)







Hydra

قمر مخصوص سیاره ی مریخ (بهرام)

ر 22 کیلومتر <sup>4</sup>



قمر مخصوص سیاره ی پولوتو



# Prometheus

میماس

Mimas

قمر مخصوص سیاره ی زحل (کیوان)

86 كيلومتر





قمر مخصوص سیاره ی زحل(کیوان)



#### Enceladus



قمر مخصوص سیاره ی اورانوس

Ariel

قمر مخصوص سیاره ی زحل (کیوان)









قمر مخصوص سیاره ی اورانوس

1522 كيلومتر





قمر مخصوص سیاره ی نپتون



اروپا

Europa

ماه



Moon

قمر مخصوص سیاره ی مشتری(برجیس)

3121كيلومتر

قمر مخصوص سیاره ی ( زمین )

3474 كيلومتر

اینم ماه خودمون





lo



Callisto

قمر مخصوص سیاره ی مشتری (برجیس)







قمر مخصوص سیاره ی مشتری (برجیس)



تیتان یا تایتان

قمر مخصوص سیاره ی زحل (کیوان)

5149 كيلومتر

Titan

گانیمد