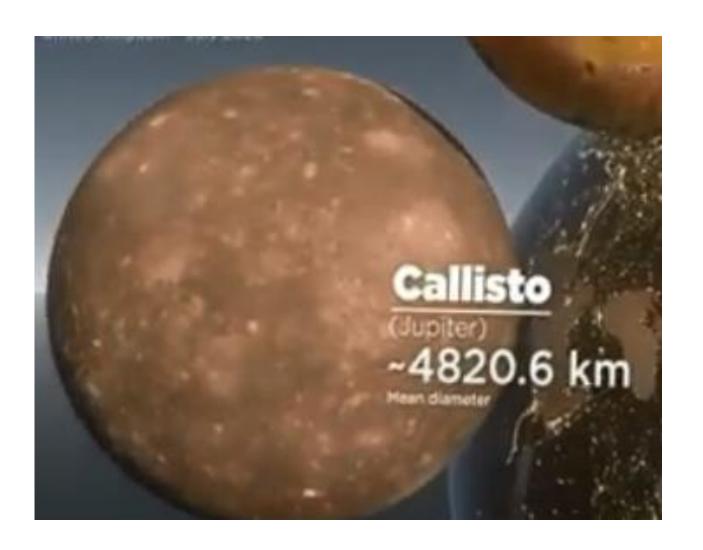

lo

Callisto

قمر مخصوص سیاره ی مشتری (برجیس)

قمر مخصوص سیاره ی مشتری (برجیس)

تیتان یا تایتان

قمر مخصوص سیاره ی زحل (کیوان)

5149 كيلومتر

Titan