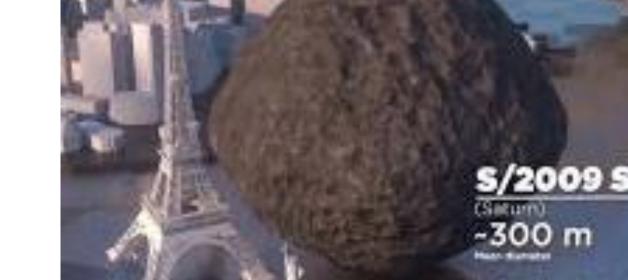

# قمر چیست ا

همان طور که سیارات به دور خورشید می چرخند و متعلق به خورشیدند

قمر ها هم به دور سیارات می چرخند و متعلق به انها هستند، یعنی هر سیاره قمر های مخصوص خودش را دارد.

S 2009 S 1

آگائون

Aegaeon

Saturn

قمر مخصوص سیاره ی زحل (کیوان)

660 متر

Valetudo

قمر مخصوص سیاره ی مشتری (برجیس)

1 كيلومتر

واله تود

قمر مخصوص سیاره ی زحل (کیوان)