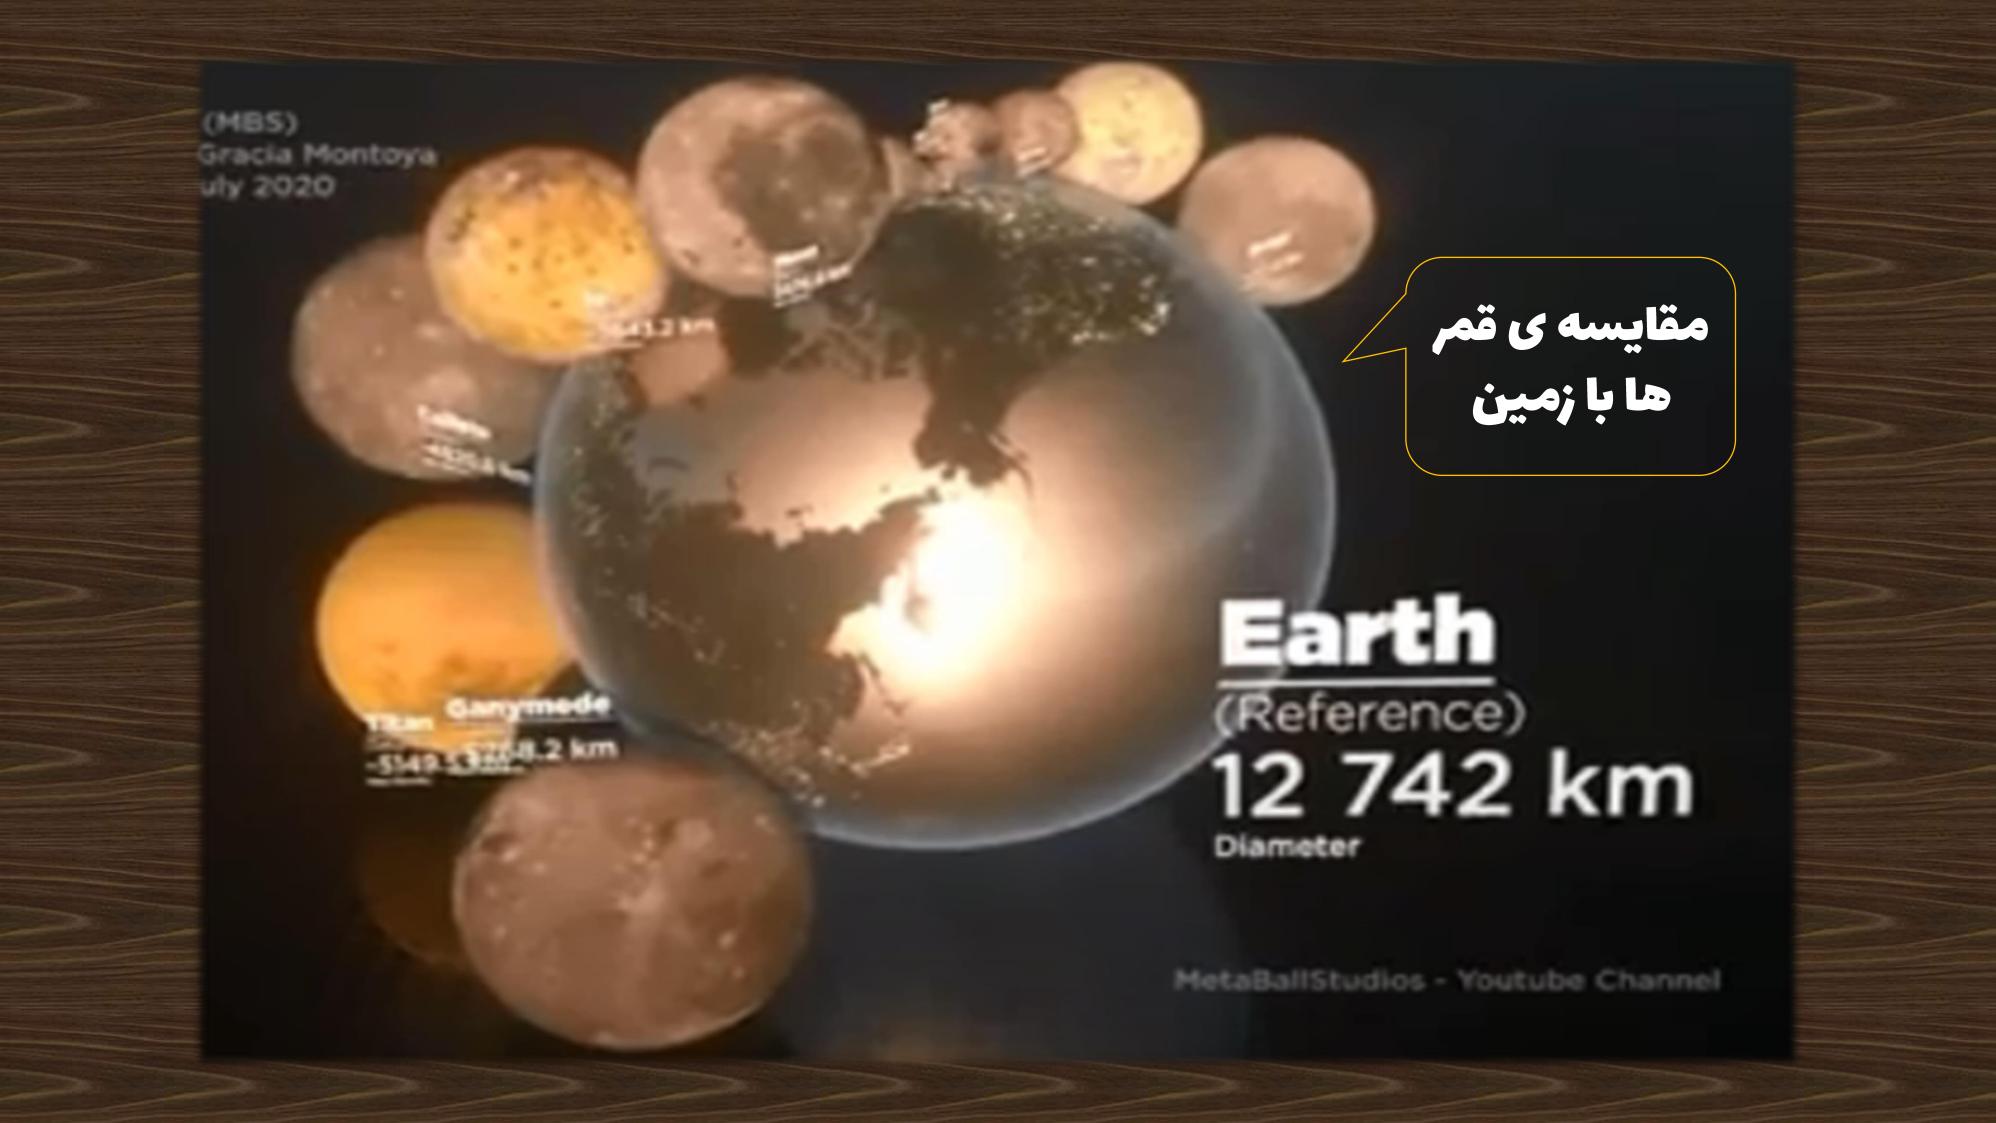

Europa

ماه

Moon

قمر مخصوص سیاره ی مشتری(برجیس)

3121كيلومتر

قمر مخصوص سیاره ی ( زمین )

3474 كيلومتر

اینم ماه خودمون

lo

Callisto

قمر مخصوص سیاره ی مشتری (برجیس)

قمر مخصوص سیاره ی مشتری (برجیس)

تیتان یا تایتان

قمر مخصوص سیاره ی زحل (کیوان)

5149 كيلومتر

Titan

گانیمد

Ganymede

قمر مخصوص سیاره ی مشتری (برجیس)

5268 كيلومتر

بزرگترین قمر منظومه ی شمسي