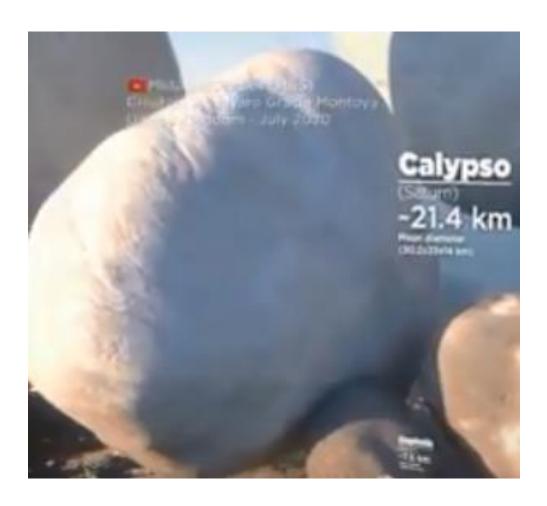

## Daphnis

قمر مخصوص سیاره زحل (کیوان)

3 كيلومتر

قمر مخصوص سیاره ی زحل (کیوان)

Dimos

كاليپسو

Calypso

قمر مخصوص سیاره ی مریخ (بهرام)

قمر مخصوص سیاره ی زحل (کیوان)

Hydra

قمر مخصوص سیاره ی مریخ (بهرام)

ر 22 کیلومتر <sup>4</sup>

قمر مخصوص سیاره ی پولوتو