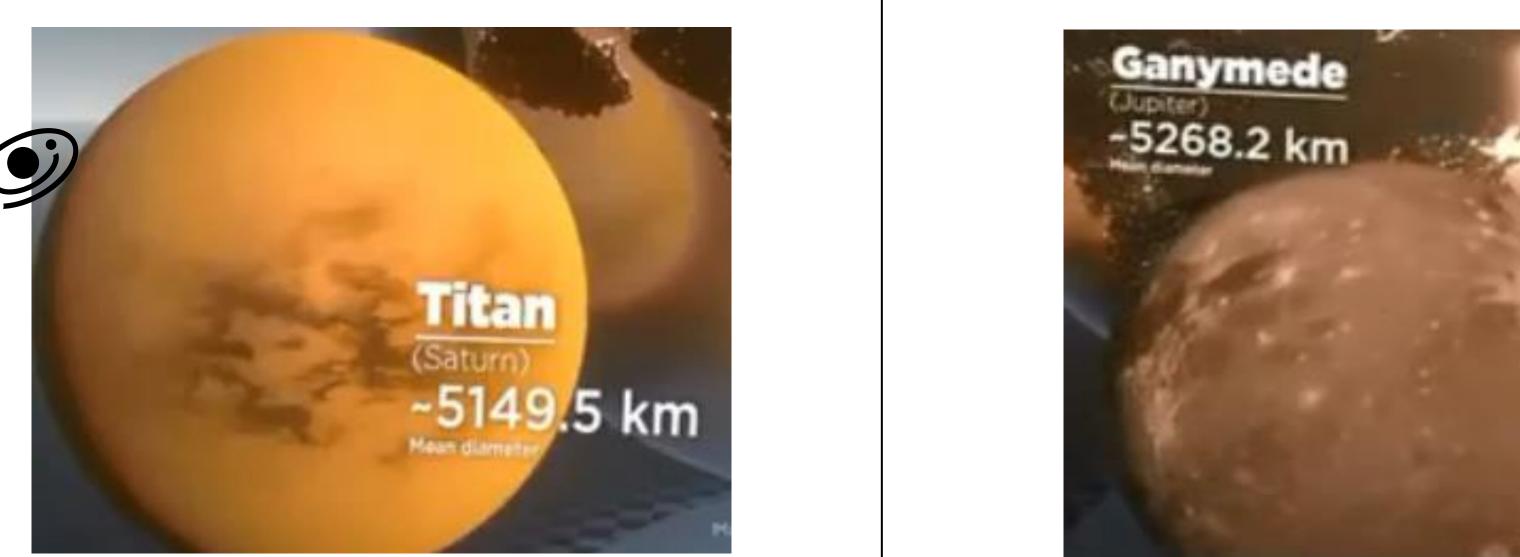

lo

Callisto

قمر مخصوص سیاره ی مشتری (برجیس)

قمر مخصوص سیاره ی مشتری (برجیس)

تیتان یا تایتان

قمر مخصوص سیاره ی زحل (کیوان)

5149 كيلومتر

Titan

گانیمد

Ganymede

قمر مخصوص سیاره ی مشتری (برجیس)

5268 كيلومتر

بزرگترین قمر منظومه ی شمسي