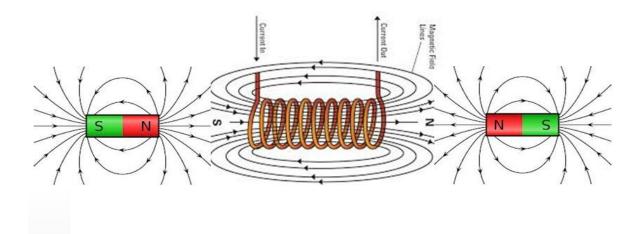

## PRINCIPLE OF THE REVOLUTIONARY TRAIN

A few basic points will make the concept clear.

The long snake like COIL – wound with BARE COPPER wire will make a Tunnel like ELECTROMAGNET.

The current through this COIL will be conducted through the two **NEODYMIUM MAGNETS** stuck at the ends of the High Current Battery.

The **ENERGY** for the moving train will obviously come from the High Current Battery.

The two NEODYMIUM MAGNETS have to be stuck to the battery in a particular orientation. SAME POLES of the magnets should stick to the two ends of the Battery. They could both be NORTH Poles or SOUTH Poles. ONLY THEN WILL THE TRAIN MOVE.

However, if on one end of the battery we have the N and on the other the S of the magnets then the Train will NOT MOVE.

The diagram shows the forces produced by the coil which propel the Magnet + Battery + Magnet Engine towards the RIGHT.