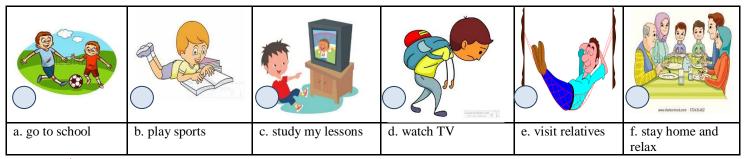

## A. Match the pictures with the given phrases. Then work out their meanings.

B.Put ✓ for what you do and × for what you don't. Then pair up and compare your answers.