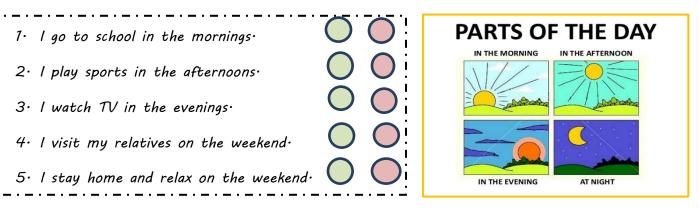

## A. Match the pictures with the given phrases. Then work out their meanings.

B.Put ✓ for what you do and × for what you don't. Then pair up and compare your answers.